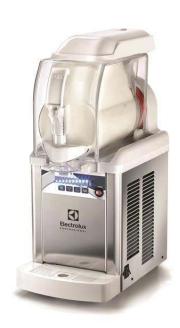

Frozen Granita, Frozen Cream and Soft Ice Cream Dispenser with 1x5 I insulated bowl, R290

#### Item No.

lx5lt counter machine, dispensing smooth soft ice-cream, cold cream, sorbet and frozen yogurt. It works with water or milk/based dried products or with brik mixtures ready to be poured into the bowl. The ITANK ™ Technology prevents ice accumulation on the outer side of the bowl. LED-based electronic keypad. Safety stop system and USB customizable software.

#### **Main Features**

- Compact counter machine, dispensing smooth soft ice-cream, cold cream, sorbet and frozen yogurt; it can be used also for slush.
- Works with water or milk/based dried products or with brik mixtures ready to be poured into the bowl.
- The ITANK ™ Technology prevents ice accumulation on the outer side of the bowl, reducing condensation and increasing the cooling power of the machine.
- LED-based electronic keypad.
- Safety stop system.
- USB customizable software.
- The insulated tank guarantees higher cooling efficiency and lower effect of the external temperature on product's preparation and maintenance time reducing condense and draining; it is the best solution in hot climate conditions.
- Easy to use thanks to the adjustable push button control panel: when pressing it the rotation spees raises and the product is pushed out easily.