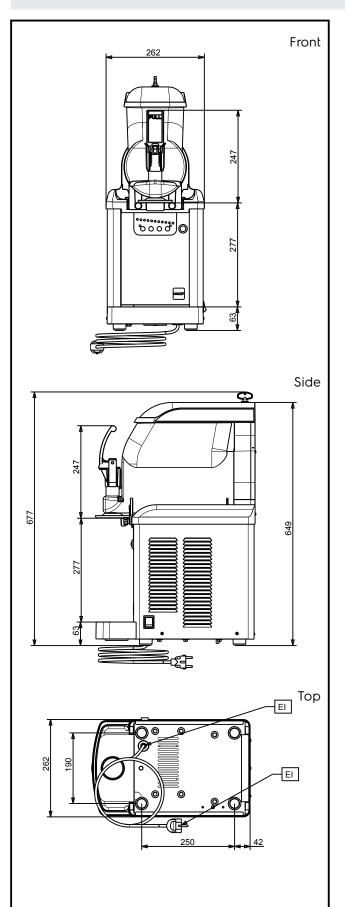

### **Electric**

Supply voltage:

**562514 (GT1PR290)** 220-240 V/1 ph/50 Hz

Electrical power max.: 0.42 kW

**Key Information:** 

External dimensions, Width: 260 mm
External dimensions, Depth: 425 mm
External dimensions, Height: 650 mm
Net weight: 28 kg